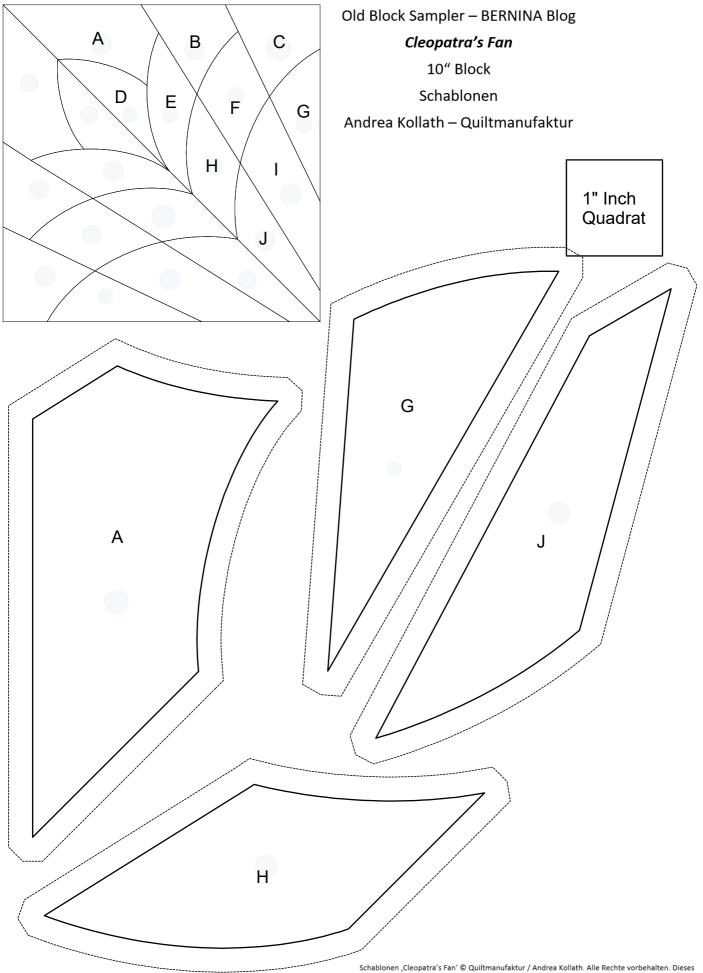

Schablonen ,Cleopatra's Fan' © Quiltmanufaktur / Andrea Kollath. Alle Rechte vorbehalten. Dieses Werk ist Urheberrechtlich geschützt. Die Vervielfältigung und Verbreitung ist, außer für private, nicht kommerzielle Zwecke, untersagt. Dies gilt insbesondere für die Verbreitung des Ausmalblatts durch Fotokopien, elektronische Medien und Internet sowie für eine gewerbliche Nutzung. Diese Schablonen dürfen ebenfalls nicht für Kursunterlagen für eigene Nähworkshops verwendet werden.