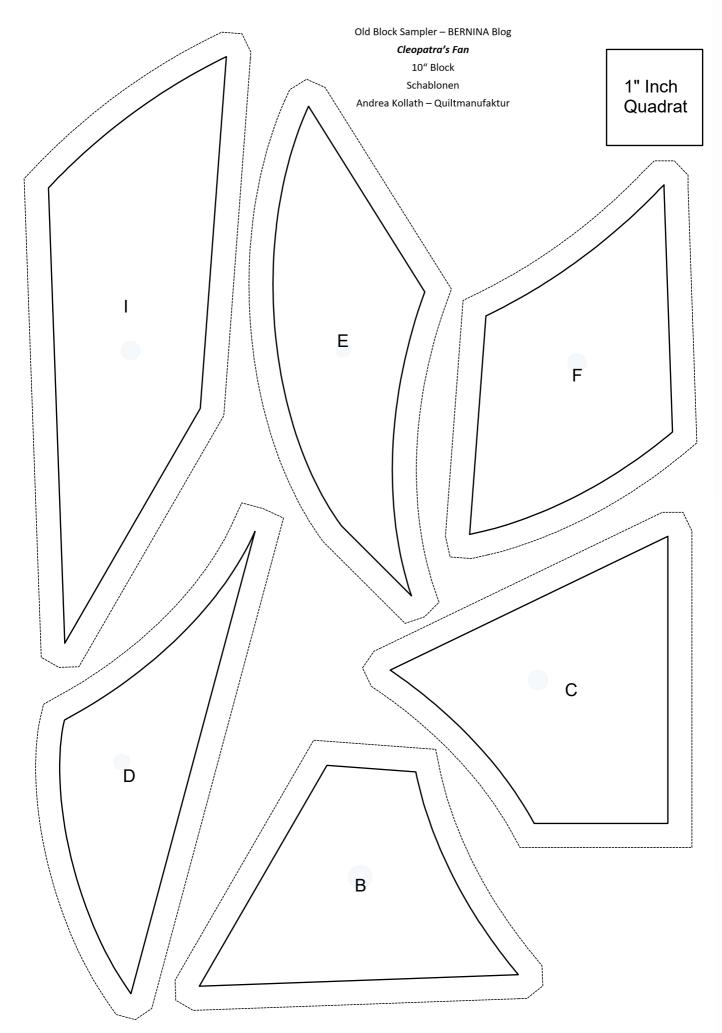

Schablonen ,Cleopatra's Fan' © Quiltmanufaktur / Andrea Kollath. Alle Rechte vorbehalten. Dieses Werk ist Urheberrechtlich geschützt. Die Vervielfältigung und Verbreitung ist, außer für private, nicht kommerzielle Zwecke, untersagt. Dies gilt insbesondere für die Verbreitung des Ausmalblatts durch Fotokopien, elektronische Medien und Internet sowie für eine gewerbliche Nutzung. Diese Schablonen dürfen ebenfalls nicht für Kursunterlagen für eigene Nähworkshops verwendet werden.