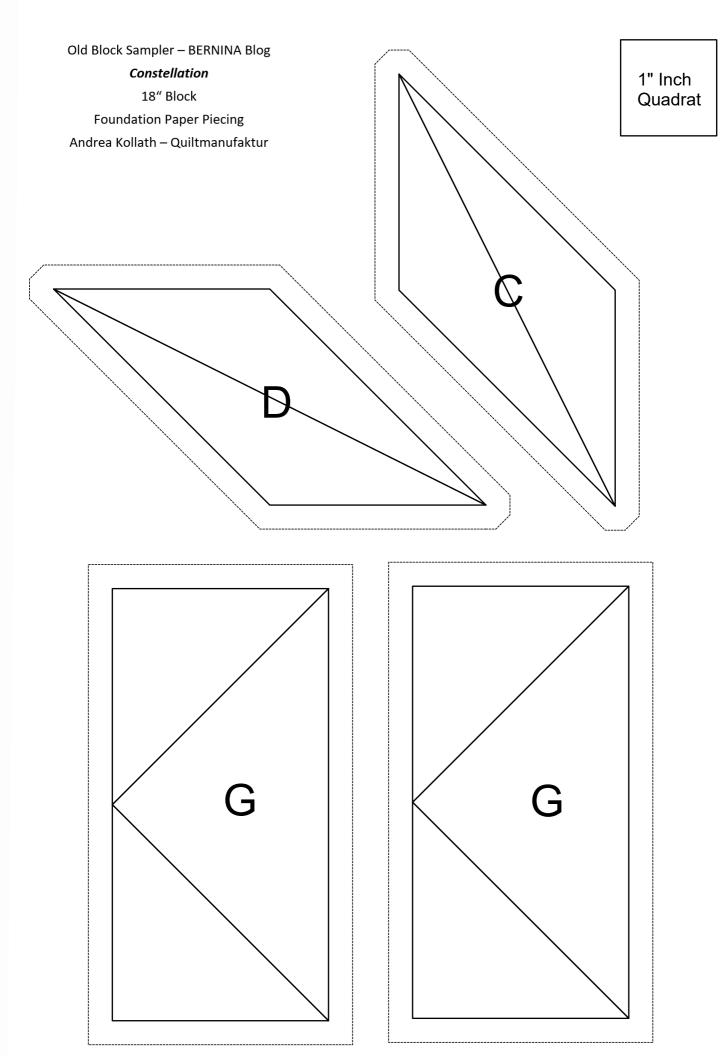

## Old Block Sampler – BERNINA Blog

## Constellation

18" Block

1" Inch Quadrat

**Foundation Paper Piecing** 

Schablonen ,Constellation' © Quiltmanufaktur / Andrea Kollath. Alle Rechte vorbehalten. Dieses Werk ist Urheberrechtlich geschützt. Die Vervielfältigung und Verbreitung ist, außer für private, nicht kommerzielle Zwecke, untersagt. Dies gilt insbesondere für die Verbreitung des Ausmalblatts durch Fotokopien, elektronische Medien und Internet sowie für eine gewerbliche Nutzung. Diese Schablonen dürfen ebenfalls nicht für Kursunterlagen für eigene Nähworkshops verwendet werden.