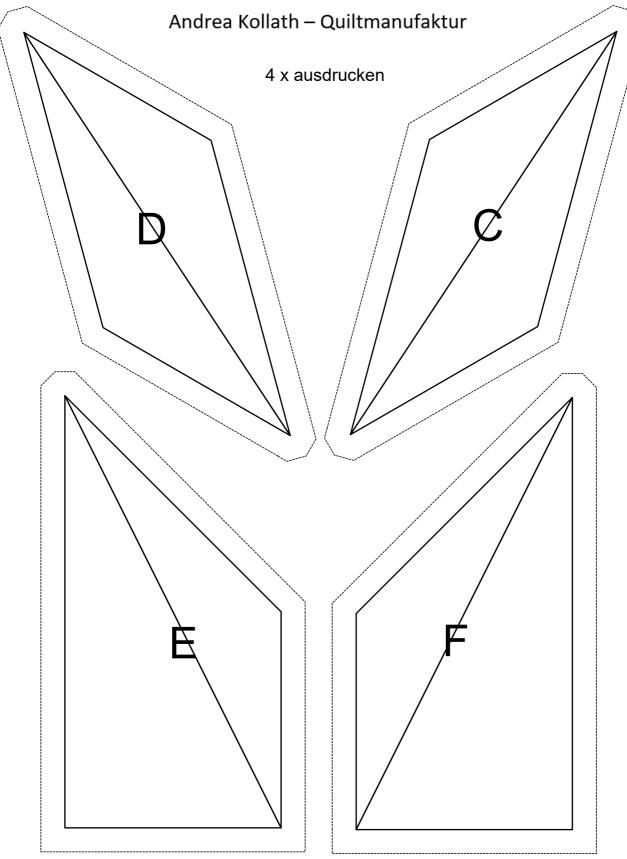

## Constellation

18" Block

1" Inch Quadrat

**Foundation Paper Piecing** 

Schablonen ,Constellation' © Quiltmanufaktur / Andrea Kollath. Alle Rechte vorbehalten. Dieses Werk ist Urheberrechtlich geschützt. Die Vervielfältigung und Verbreitung ist, außer für private, nicht kommerzielle Zwecke, untersagt. Dies gilt insbesondere für die Verbreitung des Ausmalblatts durch Fotokopien, elektronische Medien und Internet sowie für eine gewerbliche Nutzung. Diese Schablonen dürfen ebenfalls nicht für Kursunterlagen für eigene Nähworkshops verwendet werden.