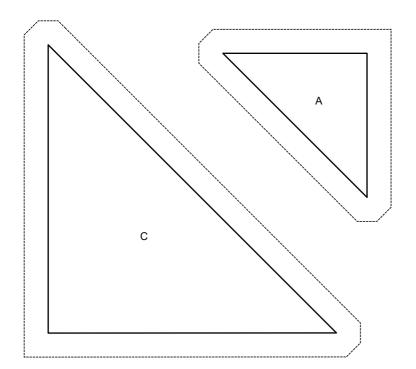

Old Block Sampler – BERNINA Blog

Old Maid's Puzzle

6" Block

Schablonen

Andrea Kollath – Quiltmanufaktur

Schablonen ,Old Maid's Puzzle' © Quiltmanufaktur / Andrea Kollath. Alle Rechte vorbehalten. Dieses Werk ist Urheberrechtlich geschützt. Die Vervielfältigung und Verbreitung ist, außer für private nicht kommerzielle Zwecke, untersagt. Dies gilt insbesondere für die Verbreitung des Ausmalblatts durch Fotokopien, elektronische Medien und Internet sowie für eine gewerbliche Nutzung. Diese Schablonen dürfen ebenfalls nicht für Kursunterlagen für eigene Nähworkshops verwendet werden.