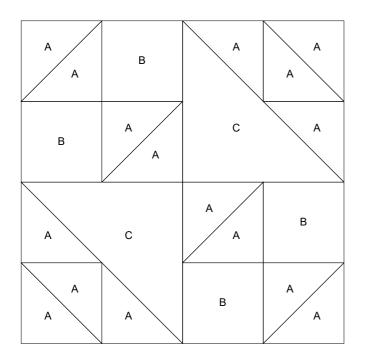

Old Block Sampler – BERNINA Blog

Old Maid's Puzzle

6" Block

Schablonen

Andrea Kollath – Quiltmanufaktur

Schablonen ,Old Maid's Puzzle' © Quiltmanufaktur / Andrea Kollath. Alle Rechte vorbehalten. Dieses Werk ist Urheberrechtlich geschützt. Die Vervielfältigung und Verbreitung ist, außer für private nicht kommerzielle Zwecke, untersagt. Dies gilt insbesondere für die Verbreitung des Ausmalblatts durch Fotokopien, elektronische Medien und Internet sowie für eine gewerbliche Nutzung. Diese Schablonen dürfen ebenfalls nicht für Kursunterlagen für eigene Nähworkshops verwendet werden.