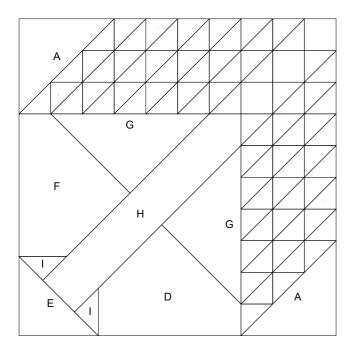

Old Block Sampler – BERNINA Blog

\*\*Pines Tree\*\*

10" Block

Schablonen

Andrea Kollath – Quiltmanufaktur

1" Inch Quadrat

Old Block Sampler - BERNINA Blog

Pines Tree