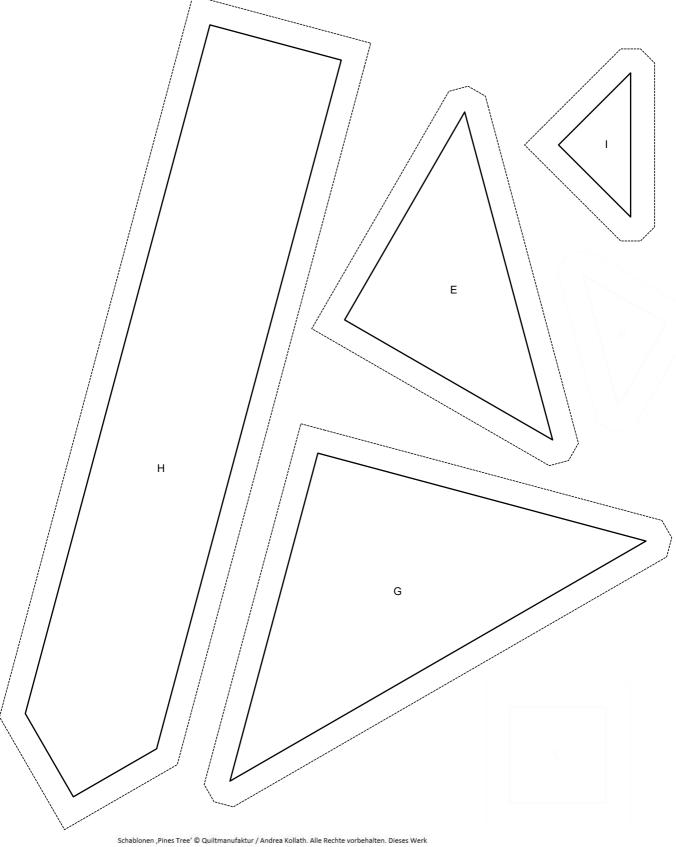

Old Block Sampler – BERNINA Blog

\*\*Pines Tree\*\*

10" Block

Schablonen

Andrea Kollath – Quiltmanufaktur

1" Inch Quadrat

Old Block Sampler - BERNINA Blog

Pines Tree

10" Block

Schablonen

Andrea Kollath – Quiltmanufaktur

1" Inch Quadrat

Schablonen 'Pines Tree' © Quiltmanufaktur / Andrea Kollath. Alle Rechte vorbehalten. Dieses Werk ist Urheberrechtlich geschützt. Die Vervielfältigung und Verbreitung ist, außer für private, nicht kommerzielle Zwecke, untersagt. Dies gilt insbesondere für die Verbreitung des Ausmalblatts durch Fotokopien, elektronische Medien und Internet sowie für eine gewerbliche Nutzung. Diese Schablonen dürfen ebenfalls nicht für Kursunterlagen für eigene Nähworkshops verwendet werden.