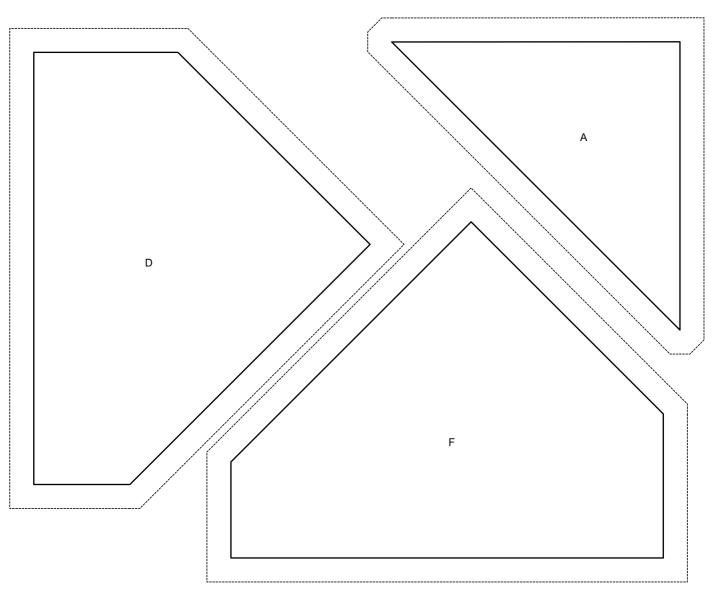

Old Block Sampler – BERNINA Blog

\*\*Pines Tree\*\*

10" Block

Schablonen

Andrea Kollath – Quiltmanufaktur

1" Inch Quadrat

Old Block Sampler - BERNINA Blog

Pines Tree

10" Block

Schablonen

Andrea Kollath – Quiltmanufaktur

1" Inch Quadrat

Schablonen 'Pines Tree' © Quiltmanufaktur / Andrea Kollath. Alle Rechte vorbehalten. Dieses Werk ist Urheberrechtlich geschützt. Die Vervielfältigung und Verbreitung ist, außer für private, nicht kommerzielle Zwecke, untersagt. Dies gilt insbesondere für die Verbreitung des Ausmalblatts durch Fotokopien, elektronische Medien und Internet sowie für eine gewerbliche Nutzung. Diese Schablonen dürfen ebenfalls nicht für Kursunterlagen für eigene Nähworkshops verwendet werden.