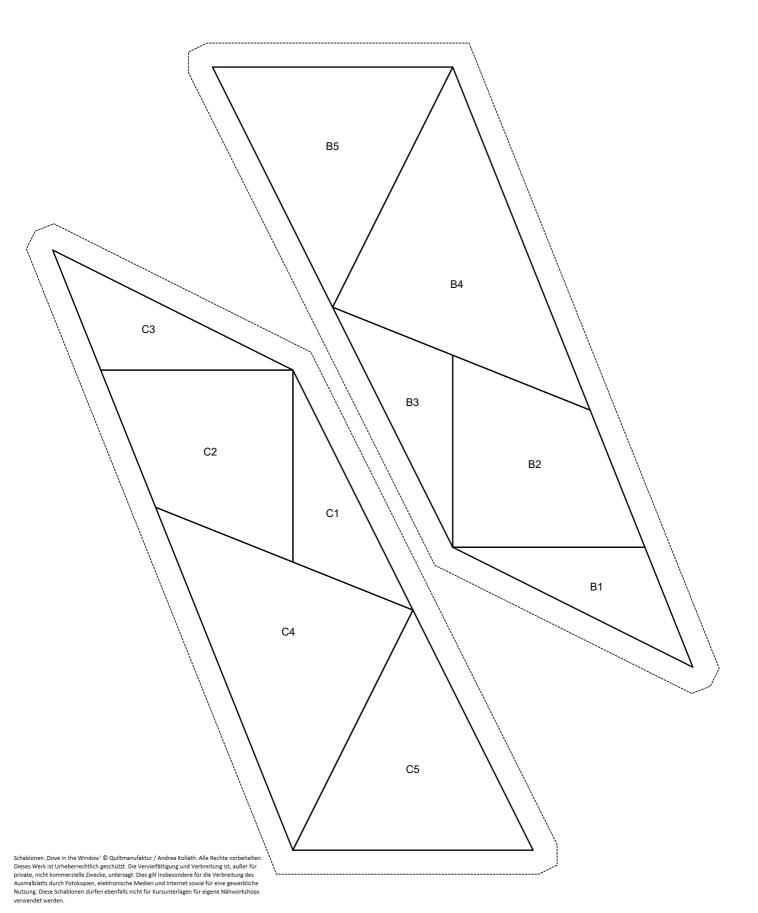

Dove in the Window

10" Block

Foundation Paper Piecing

Andrea Kollath - Quiltmanufaktur

1" Inch Quadrat

Schablonen "Dove in the Window" © Quiltmanufaktur / Andrea Kollath. Alle Rechte vorbehalten. Dieses Werk ist Urheberrechtlich geschützt. Die Vervielfältigung und Verbreitung ist, außer für private, nicht kommerzielle Zwecke, untersagt. Dies gilt insbesondere für die Verbreitung des Ausmalblatts durch Fotokopien, elektronische Medien und Internet sowie für eine gewerbliche Nutzung. Diese Schablonen dürfen ebenfalls nicht für Kursunterlagen für eigene Nähworkshops verwendet werden.

#### Dove in the Window

10" Block

Foundation Paper Piecing

Schablonen ,Dove in the Window' © Quiltmanufaktur / Andrea Kollath. Alle Rechte vorbehalten. Dieses Werk ist Urheberrechtlich geschützt. Die Vervielfältigung und Verbreitung ist, außer für private, nicht kommerzielle Zwecke, untersagt. Dies gilt insbesondere für die Verbreitung des Ausmalblatts durch Fotokopien, elektronische Medien und Internet sowie für eine gewerbliche Nutzung. Diese Schablonen dürfen ebenfalls nicht für Kursunterlagen für eigene Nähworkshops verwendet werden.

### Dove in the Window

10" Block

Foundation Paper Piecing

Andrea Kollath – Quiltmanufaktur

1" Inch Quadrat

#### Andrea Kollath - Quiltmanufaktur

1" Inch Quadrat

Schablonen ,Dove in the Window' © Quiltmanufaktur / Andrea Kollath. Alle Rechte vorbehalten. Dieses Werk ist Urheberrechtlich geschützt. Die Vervielfältigung und Verbreitung ist, außer für private, nicht kommerzielle Zwecke, untersagt. Dies gilt insbesondere für die Verbreitung des Ausmalblatts durch Fotokopien, elektronische Medien und Internet sowie für eine gewerbliche Nutzung. Diese Schablonen dürfen ebenfalls nicht für Kursunterlagen für eigene Nähworkshops verwendet werden.