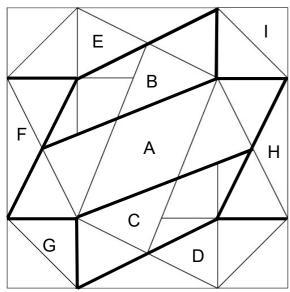

Dove in the Window

10" Block

Foundation Paper Piecing

Andrea Kollath - Quiltmanufaktur

1" Inch Quadrat

Schablonen "Dove in the Window" © Quiltmanufaktur / Andrea Kollath. Alle Rechte vorbehalten. Dieses Werk ist Urheberrechtlich geschützt. Die Vervielfältigung und Verbreitung ist, außer für private, nicht kommerzielle Zwecke, untersagt. Dies gilt insbesondere für die Verbreitung des Ausmalblatts durch Fotokopien, elektronische Medien und Internet sowie für eine gewerbliche Nutzung. Diese Schablonen dürfen ebenfalls nicht für Kursunterlagen für eigene Nähworkshops verwendet werden.

### Dove in the Window

10" Block

Foundation Paper Piecing

Andrea Kollath – Quiltmanufaktur

1" Inch Quadrat

### Dove in the Window

10" Block