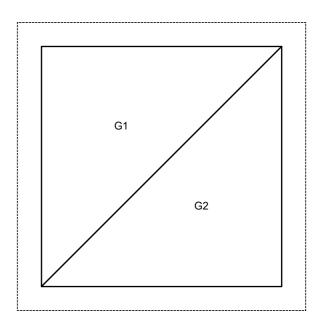

### Dove in the Window

10" Block

Foundation Paper Piecing

Andrea Kollath – Quiltmanufaktur

1" Inch Quadrat