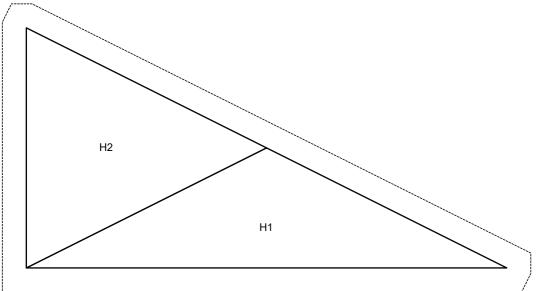

Dove in the Window

10" Block

Foundation Paper Piecing

Andrea Kollath - Quiltmanufaktur

1" Inch Quadrat





Schablonen "Dove in the Window" © Quiltmanufaktur / Andrea Kollath. Alle Rechte vorbehalten. Dieses Werk ist Urheberrechtlich geschützt. Die Vervielfältigung und Verbreitung ist, außer für private, nicht kommerzielle Zwecke, untersagt. Dies gilt insbesondere für die Verbreitung des Ausmalblatts durch Fotokopien, elektronische Medien und Internet sowie für eine gewerbliche Nutzung. Diese Schablonen dürfen ebenfalls nicht für Kursunterlagen für eigene Nähworkshops verwendet werden.

#### Dove in the Window

10" Block

Foundation Paper Piecing











Schablonen ,Dove in the Window' © Quiltmanufaktur / Andrea Kollath. Alle Rechte vorbehalten. Dieses Werk ist Urheberrechtlich geschützt. Die Vervielfältigung und Verbreitung ist, außer für private, nicht kommerzielle Zwecke, untersagt. Di