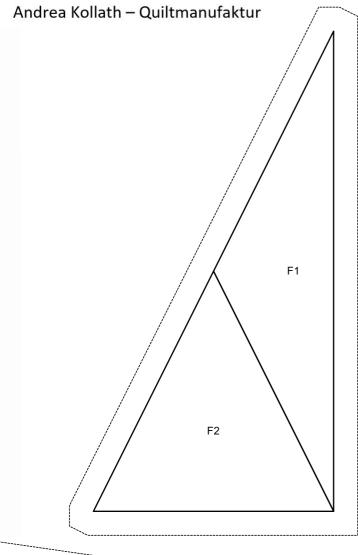

Dove in the Window

10" Block

Foundation Paper Piecing

Andrea Kollath - Quiltmanufaktur

1" Inch Quadrat

Schablonen "Dove in the Window" © Quiltmanufaktur / Andrea Kollath. Alle Rechte vorbehalten. Dieses Werk ist Urheberrechtlich geschützt. Die Vervielfältigung und Verbreitung ist, außer für private, nicht kommerzielle Zwecke, untersagt. Dies gilt insbesondere für die Verbreitung des Ausmalblatts durch Fotokopien, elektronische Medien und Internet sowie für eine gewerbliche Nutzung. Diese Schablonen dürfen ebenfalls nicht für Kursunterlagen für eigene Nähworkshops verwendet werden.

#### Andrea Kollath - Quiltmanufaktur

1" Inch Quadrat

Schablonen ,Dove in the Window' © Quiltmanufaktur / Andrea Kollath. Alle Rechte vorbehalten. Dieses Werk ist Urheberrechtlich geschützt. Die Vervielfältigung und Verbreitung ist, außer für private, nicht kommerzielle Zwecke, untersagt. Dies gilt insbesondere für die Verbreitung des Ausmalblatts durch Fotokopien, elektronische Medien und Internet sowie für eine gewerbliche Nutzung. Diese Schablonen dürfen ebenfalls nicht für Kursunterlagen für eigene Nähworkshops verwendet werden.