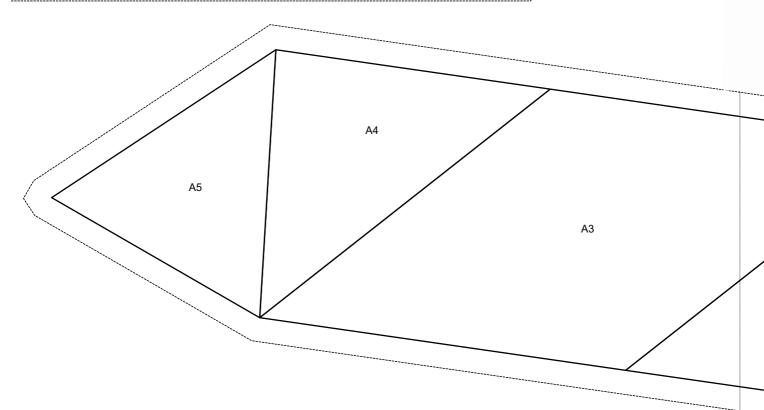

Dove in the Window

10" Block

Foundation Paper Piecing

Andrea Kollath - Quiltmanufaktur

1" Inch Quadrat





Schablonen "Dove in the Window" © Quiltmanufaktur / Andrea Kollath. Alle Rechte vorbehalten. Dieses Werk ist Urheberrechtlich geschützt. Die Vervielfältigung und Verbreitung ist, außer für private, nicht kommerzielle Zwecke, untersagt. Dies gilt insbesondere für die Verbreitung des Ausmalblatts durch Fotokopien, elektronische Medien und Internet sowie für eine gewerbliche Nutzung. Diese Schablonen dürfen ebenfalls nicht für Kursunterlagen für eigene Nähworkshops verwendet werden.

#### Dove in the Window

10" Block

Foundation Paper Piecing











Schablonen ,Dove in the Window' © Quiltmanufaktur / Andrea Kollath. Alle Rechte vorbehalten. Dieses Werk ist Urheberrechtlich geschützt. Die Vervielfältigung und Verbreitung ist, außer für private, nicht kommerzielle Zwecke, untersagt. Dies