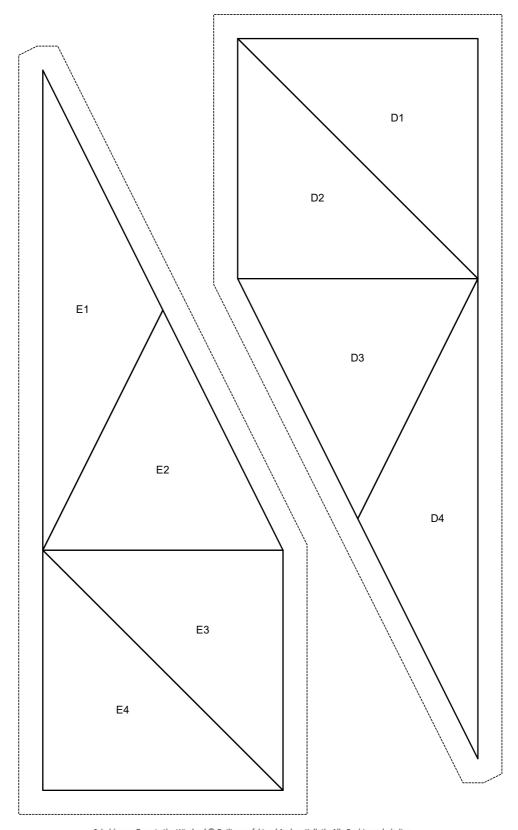

Dove in the Window

10" Block

Foundation Paper Piecing

Andrea Kollath - Quiltmanufaktur

1" Inch Quadrat

Schablonen "Dove in the Window" © Quiltmanufaktur / Andrea Kollath. Alle Rechte vorbehalten. Dieses Werk ist Urheberrechtlich geschützt. Die Vervielfältigung und Verbreitung ist, außer für private, nicht kommerzielle Zwecke, untersagt. Dies gilt insbesondere für die Verbreitung des Ausmalblatts durch Fotokopien, elektronische Medien und Internet sowie für eine gewerbliche Nutzung. Diese Schablonen dürfen ebenfalls nicht für Kursunterlagen für eigene Nähworkshops verwendet werden.

#### Dove in the Window

10" Block

Foundation Paper Piecing

Schablonen ,Dove in the Window' © Quiltmanufaktur / Andrea Kollath. Alle Rechte vorbehalten. Dieses Werk ist Urheberrechtlich geschützt. Die Vervielfältigung und Verbreitung ist, außer für private, nicht kommerzielle Zwecke, untersagt. Dies gilt insbesondere für die Verbreitung des Ausmalblatts durch Fotokopien, elektronische Medien und Internet sowie für eine gewerbliche Nutzung. Diese Schablonen dürfen ebenfalls nicht für Kursunterlagen für eigene Nähworkshops verwendet werden.

### Dove in the Window

10" Block

Foundation Paper Piecing

Andrea Kollath – Quiltmanufaktur

1" Inch Quadrat

#### Andrea Kollath - Quiltmanufaktur

1" Inch Quadrat

Schablonen ,Dove in the Window' © Quiltmanufaktur / Andrea Kollath. Alle Rechte vorbehalten. Dieses Werk ist Urheberrechtlich geschützt. Die Vervielfältigung und Verbreitung ist, außer für private, nicht kommerzielle Zwecke, untersagt. Dies gilt insbesondere für die Verbreitung des Ausmalblatts durch Fotokopien, elektronische Medien und Internet sowie für eine gewerbliche Nutzung. Diese Schablonen dürfen ebenfalls nicht für Kursunterlagen für eigene Nähworkshops verwendet werden.