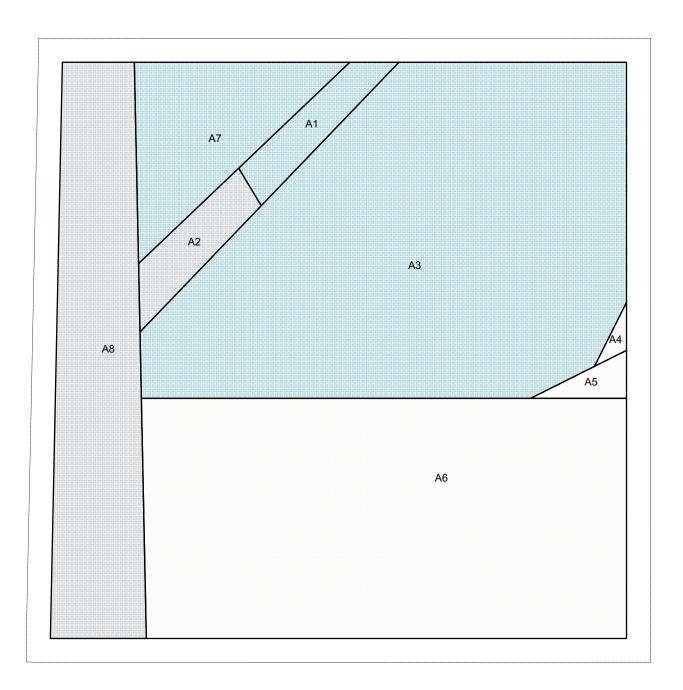

Olivia will measure 11 x 15 inch, that is 11.5 x 15.5 inch including seam allowance.

# B5 Olivia [2/4] 11x15inch В1 This square measures 1 x 1 inch when printed to 100%