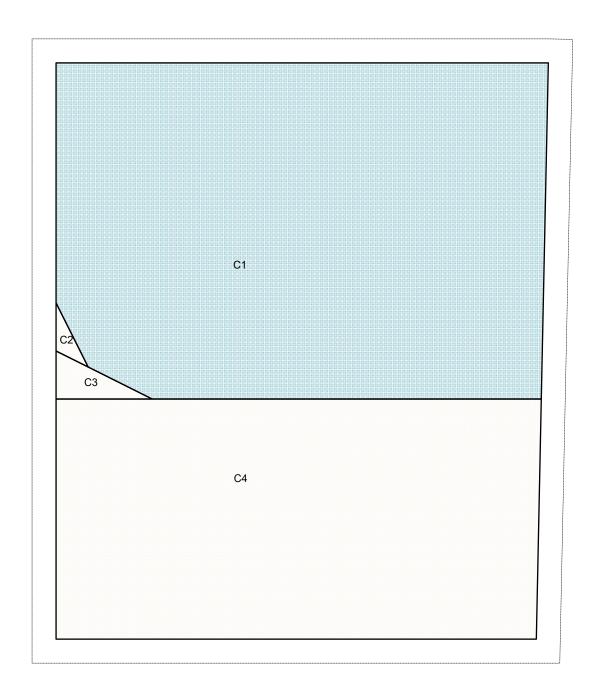

### OLIVIA

#### One Two TREE Quilt Along

Pattern Part 4



# HI! MY NAME IS OLIVIA

This Foundation Paper Piecing pattern is part of the FREE Sugaridoo Bernina Quilt Along called One Two TREE.

You can find links to all instructions at <a href="https://www.sugaridoo.com/one-two-tree">www.sugaridoo.com/one-two-tree</a>

Olivia will measure 11 x 15 inch, that is 11.5 x 15.5 inch including seam allowance.











# B5 Olivia [2/4] 11x15inch В1 This square measures 1 x 1 inch when printed to 100%





## Olivia [3/4] 11x15inch



This square measures 1 x 1 inch when printed to 100%





### Olivia [4/4] 11x15inch



This square measures 1 x 1 inch when printed to 100%