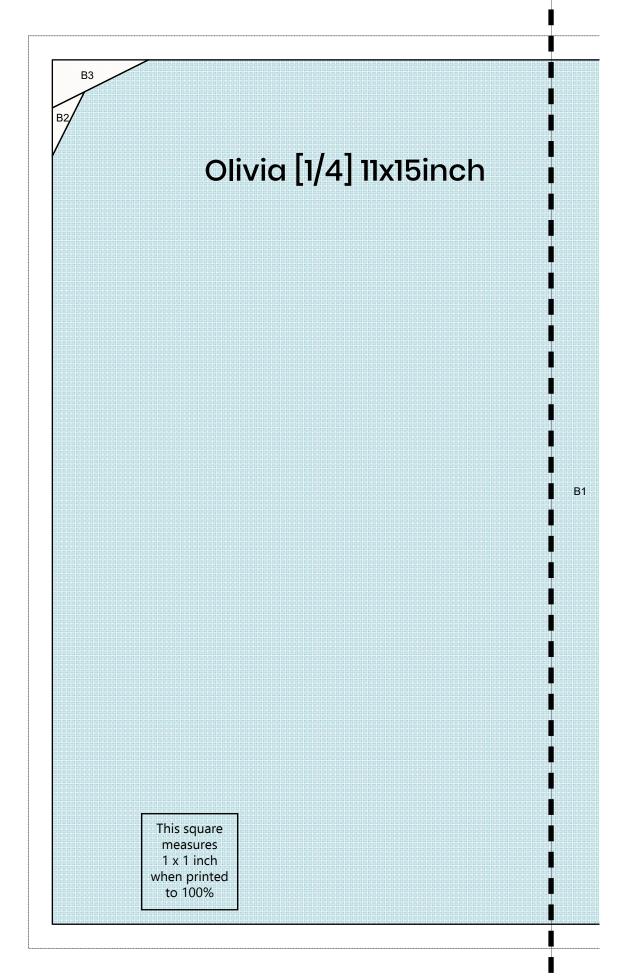

Olivia will measure 11 x 15 inch, that is 11.5 x 15.5 inch including seam allowance.